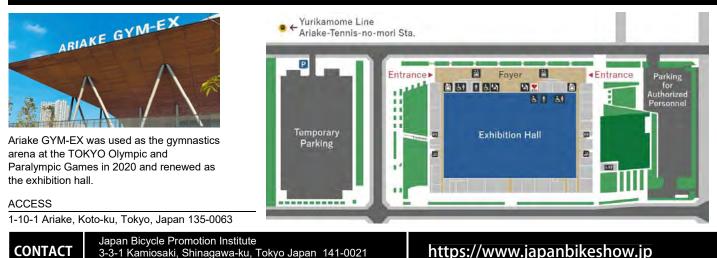

#### Japan Bike Show PERIOD: September 18 (Wed) - 19(Tue), 2024 Organizer: Japan Bicycle Promotion Institute 10:00pm - 5:00pm Special sponsor: Bicycle Association (Japan) VENUE: Ariake GYM-EX,Tokyo 1-10-1 Ariake, Koto-ku, Tokyo, Japan 135-0063 SCHEDULE **Floor Plan** Installation Dismantlement Apprication Application Japan Bike Show period Deadline announcement period starts 4:00pm- 9:00pm September 19, 2024 February, 2024 June 28, 2024 September 18-19, 2024 July 31, 2024 September 17,2024 **BOOTH CHARGE Booth Charge JPY 88,000 JPY 55,000 Optional plan / Basic equipment** Booth size Included items System walls (White) One LED Spotlight 60W 3m x 3w (9sqm) per booth One outlet (100V/up to 300W) a Company name board Carpet (various color available) $^{*}$ If you apply for the "Optional plan/ Basic equipment", you need to apply for the SAME number of booth as the number of your exhibit booth. \*Construction fee and utility fee for above electricity included. \*For 2 booths, capet=18sqm and 2 LED Spotlights are included. **EXHIBITING ITEMS** Complete Bicycles, Frames RELATED ACCESSORY ROAD, CROSS, SINGLE SPEED, MTB, BMX, CYCLO-CROSS, SMALL WHEEL, CYCLE COMPUTER, LIGHT, CARRIER/STAND, TOURING, TRIATHLON/TIME TRIAL, RECUMBENT/LONG WHEELBASE, RELATED ACCESSORY e-BIKE(ELECTRICALLY ASSISTED BICYCLE), KIDS SUN GLASSES/HELMET/SHOES PARTS APPAREL/APPAREL ACCESSORY

### VENUE

3-3-1 Kamiosaki, Shinagawa-ku, Tokyo Japan 141-0021 TEL. +81-3-6409-6921 FAX. +81-3-6409-6868

https://www.japanbikeshow.jp